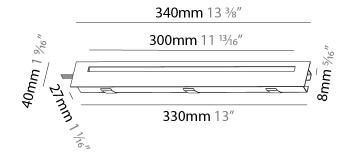

| Mounting Type: Recessed                    |
|--------------------------------------------|
| Mounting Location: Wall                    |
| Subcategory: Step Light                    |
| PHYSICAL                                   |
| Shape: Rectangle                           |
| Length (mm): 340                           |
| Length (in): $13\frac{3}{8}$               |
| Height (mm): 40                            |
| Depth (mm): 27                             |
| Height (in): 1 %,16                        |
| Depth (in): 1 ½,6                          |
| Ceiling Thickness (mm): 10 / 12 / 15       |
| Ceiling Thickness (in): 3/8 or 1/2 or 9/16 |
| Min. Recessing Depth (mm): 30              |
| Min. Recessing Depth (in): $1\frac{3}{16}$ |
| Light Distribution: Asymmetric             |
| Weight (kg): 0.404                         |
| Weight (lbs): 0.89                         |
|                                            |

Cut-out Measurements: 330mm / 13" x 34mm / 15/16"