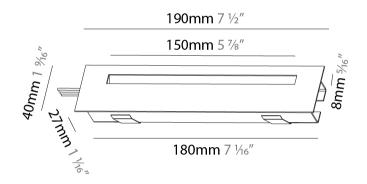

| Mounting Type: Recessed                                                                                                                                                                                                                                                                                                                                                                                                                                                                                                                                                                                                                                                                                                                                                                                                                                                                                                                                                                                                                                                                                                                                                                                                                                                                                                                                                                                                                                                                                                                                                                                                                                                                                                                                                                                                                                                                                                                                                                                                                                                                                                        |
|--------------------------------------------------------------------------------------------------------------------------------------------------------------------------------------------------------------------------------------------------------------------------------------------------------------------------------------------------------------------------------------------------------------------------------------------------------------------------------------------------------------------------------------------------------------------------------------------------------------------------------------------------------------------------------------------------------------------------------------------------------------------------------------------------------------------------------------------------------------------------------------------------------------------------------------------------------------------------------------------------------------------------------------------------------------------------------------------------------------------------------------------------------------------------------------------------------------------------------------------------------------------------------------------------------------------------------------------------------------------------------------------------------------------------------------------------------------------------------------------------------------------------------------------------------------------------------------------------------------------------------------------------------------------------------------------------------------------------------------------------------------------------------------------------------------------------------------------------------------------------------------------------------------------------------------------------------------------------------------------------------------------------------------------------------------------------------------------------------------------------------|
| Mounting Location: Wall                                                                                                                                                                                                                                                                                                                                                                                                                                                                                                                                                                                                                                                                                                                                                                                                                                                                                                                                                                                                                                                                                                                                                                                                                                                                                                                                                                                                                                                                                                                                                                                                                                                                                                                                                                                                                                                                                                                                                                                                                                                                                                        |
| Subcategory: Step Light                                                                                                                                                                                                                                                                                                                                                                                                                                                                                                                                                                                                                                                                                                                                                                                                                                                                                                                                                                                                                                                                                                                                                                                                                                                                                                                                                                                                                                                                                                                                                                                                                                                                                                                                                                                                                                                                                                                                                                                                                                                                                                        |
| PHYSICAL                                                                                                                                                                                                                                                                                                                                                                                                                                                                                                                                                                                                                                                                                                                                                                                                                                                                                                                                                                                                                                                                                                                                                                                                                                                                                                                                                                                                                                                                                                                                                                                                                                                                                                                                                                                                                                                                                                                                                                                                                                                                                                                       |
| Shape: Rectangle                                                                                                                                                                                                                                                                                                                                                                                                                                                                                                                                                                                                                                                                                                                                                                                                                                                                                                                                                                                                                                                                                                                                                                                                                                                                                                                                                                                                                                                                                                                                                                                                                                                                                                                                                                                                                                                                                                                                                                                                                                                                                                               |
| Length (mm): 190                                                                                                                                                                                                                                                                                                                                                                                                                                                                                                                                                                                                                                                                                                                                                                                                                                                                                                                                                                                                                                                                                                                                                                                                                                                                                                                                                                                                                                                                                                                                                                                                                                                                                                                                                                                                                                                                                                                                                                                                                                                                                                               |
| Length (in): $7\frac{1}{2}$                                                                                                                                                                                                                                                                                                                                                                                                                                                                                                                                                                                                                                                                                                                                                                                                                                                                                                                                                                                                                                                                                                                                                                                                                                                                                                                                                                                                                                                                                                                                                                                                                                                                                                                                                                                                                                                                                                                                                                                                                                                                                                    |
| Height (mm): 40                                                                                                                                                                                                                                                                                                                                                                                                                                                                                                                                                                                                                                                                                                                                                                                                                                                                                                                                                                                                                                                                                                                                                                                                                                                                                                                                                                                                                                                                                                                                                                                                                                                                                                                                                                                                                                                                                                                                                                                                                                                                                                                |
| Depth (mm): 27                                                                                                                                                                                                                                                                                                                                                                                                                                                                                                                                                                                                                                                                                                                                                                                                                                                                                                                                                                                                                                                                                                                                                                                                                                                                                                                                                                                                                                                                                                                                                                                                                                                                                                                                                                                                                                                                                                                                                                                                                                                                                                                 |
| Height (in): 1 <sup>9</sup> / <sub>16</sub>                                                                                                                                                                                                                                                                                                                                                                                                                                                                                                                                                                                                                                                                                                                                                                                                                                                                                                                                                                                                                                                                                                                                                                                                                                                                                                                                                                                                                                                                                                                                                                                                                                                                                                                                                                                                                                                                                                                                                                                                                                                                                    |
| Depth (in): 1 ½                                                                                                                                                                                                                                                                                                                                                                                                                                                                                                                                                                                                                                                                                                                                                                                                                                                                                                                                                                                                                                                                                                                                                                                                                                                                                                                                                                                                                                                                                                                                                                                                                                                                                                                                                                                                                                                                                                                                                                                                                                                                                                                |
| Ceiling Thickness (mm): 10 / 12 / 15                                                                                                                                                                                                                                                                                                                                                                                                                                                                                                                                                                                                                                                                                                                                                                                                                                                                                                                                                                                                                                                                                                                                                                                                                                                                                                                                                                                                                                                                                                                                                                                                                                                                                                                                                                                                                                                                                                                                                                                                                                                                                           |
| Ceiling Thickness (in): 3/8 or 1/2 or 9/16                                                                                                                                                                                                                                                                                                                                                                                                                                                                                                                                                                                                                                                                                                                                                                                                                                                                                                                                                                                                                                                                                                                                                                                                                                                                                                                                                                                                                                                                                                                                                                                                                                                                                                                                                                                                                                                                                                                                                                                                                                                                                     |
| Min. Recessing Depth (mm): 30                                                                                                                                                                                                                                                                                                                                                                                                                                                                                                                                                                                                                                                                                                                                                                                                                                                                                                                                                                                                                                                                                                                                                                                                                                                                                                                                                                                                                                                                                                                                                                                                                                                                                                                                                                                                                                                                                                                                                                                                                                                                                                  |
| Min. Recessing Depth (in): $1\frac{3}{16}$                                                                                                                                                                                                                                                                                                                                                                                                                                                                                                                                                                                                                                                                                                                                                                                                                                                                                                                                                                                                                                                                                                                                                                                                                                                                                                                                                                                                                                                                                                                                                                                                                                                                                                                                                                                                                                                                                                                                                                                                                                                                                     |
| Light Distribution: Asymmetric                                                                                                                                                                                                                                                                                                                                                                                                                                                                                                                                                                                                                                                                                                                                                                                                                                                                                                                                                                                                                                                                                                                                                                                                                                                                                                                                                                                                                                                                                                                                                                                                                                                                                                                                                                                                                                                                                                                                                                                                                                                                                                 |
| Weight (kg): 0.208                                                                                                                                                                                                                                                                                                                                                                                                                                                                                                                                                                                                                                                                                                                                                                                                                                                                                                                                                                                                                                                                                                                                                                                                                                                                                                                                                                                                                                                                                                                                                                                                                                                                                                                                                                                                                                                                                                                                                                                                                                                                                                             |
| Weight (lbs): 0.4576                                                                                                                                                                                                                                                                                                                                                                                                                                                                                                                                                                                                                                                                                                                                                                                                                                                                                                                                                                                                                                                                                                                                                                                                                                                                                                                                                                                                                                                                                                                                                                                                                                                                                                                                                                                                                                                                                                                                                                                                                                                                                                           |
| ET L. COR / DION / CONT. / CON |

Cut-out Measurements: 140mm / 5 1/2" x 34mm / 1 5/16"