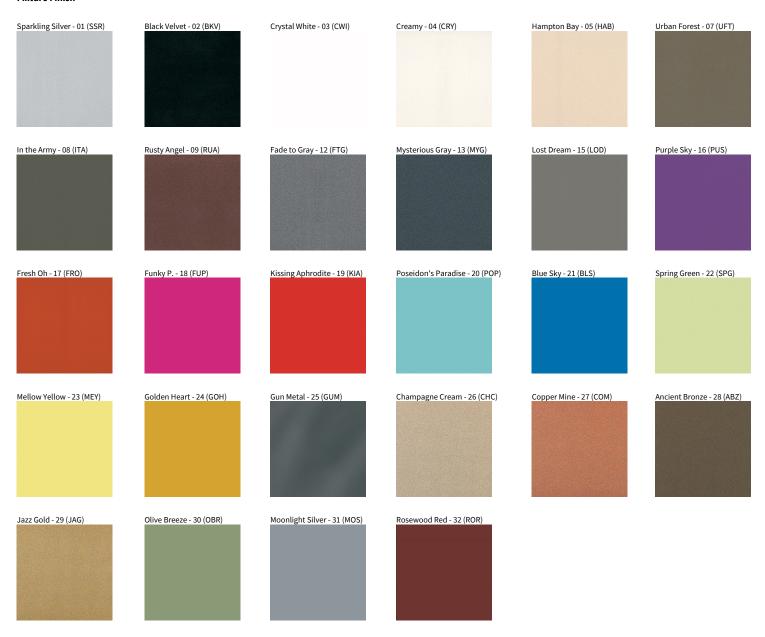

Fixture Finish: SSR / BKV / CWI / CRY / HAB / UFT / ITA / RUA / FTG / MYG / LOD / PUS / FRO / FUP / KIA / POP / BLS / SPG / MEY / GOH / GUM / CHC / COM / ABZ / JAG / OBR / MOS / ROR

Fixture Material: Aluminum

# **DELIGHT**

COLOR FINISH CHART

| PROJECT   |  |
|-----------|--|
| TYPE      |  |
| SPECIFIER |  |
| QUANTITY  |  |
| DATE      |  |

#### **Fixture Finish**

**Digital:** Not all screens are calibrated the same, and therefore, colors will appear differently between screens. **Physical:** When texture is involved, there will be variations in color, character and tone within a product series and between product families.