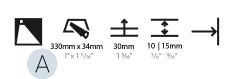

### A35701-

base number

LED Color Finishes Finishes
Temp (Diamond) (Triangle)
30/35/50

1.To build a product code in our configurator select the specify button on the base model # product page

2. To build a manual product code on this datasheet choose from the options listed below in blue font and add the suffix to the base model #

Cut-out Measurements: 330mm / 13" x 34mm / 15/16"