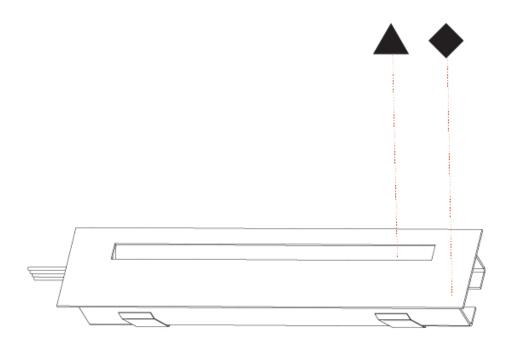

#### A35700-

base number

LED Color Finishes Finishes
Temp (Diamond) (Triangle)
30/35/50

1.To build a product code in our configurator select the specify button on the base model # product page

2. To build a manual product code on this datasheet choose from the options listed below in blue font and add the suffix to the base model #

Cut-out Measurements: 140mm / 5 1/2" x 34mm / 1 5/16"