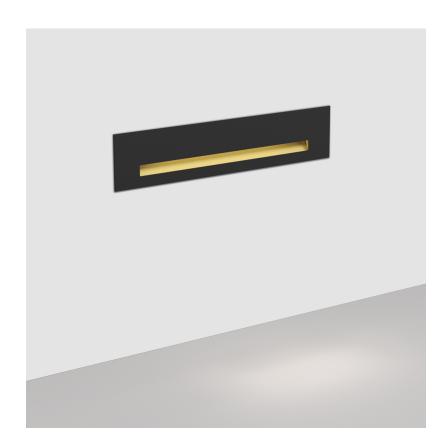

| Mounting Type: Recessed                                                                                                                                                                                                                                                                                                                                                                                                                                                                                                                                                                                                                                                                                                                                                                                                                                                                                                                                                                                                                                                                                                                                                                                                                                                                                                                                                                                                                                                                                                                                                                                                                                                                                                                                                                                                                                                                                                                                                                                                                                                                                                        |
|--------------------------------------------------------------------------------------------------------------------------------------------------------------------------------------------------------------------------------------------------------------------------------------------------------------------------------------------------------------------------------------------------------------------------------------------------------------------------------------------------------------------------------------------------------------------------------------------------------------------------------------------------------------------------------------------------------------------------------------------------------------------------------------------------------------------------------------------------------------------------------------------------------------------------------------------------------------------------------------------------------------------------------------------------------------------------------------------------------------------------------------------------------------------------------------------------------------------------------------------------------------------------------------------------------------------------------------------------------------------------------------------------------------------------------------------------------------------------------------------------------------------------------------------------------------------------------------------------------------------------------------------------------------------------------------------------------------------------------------------------------------------------------------------------------------------------------------------------------------------------------------------------------------------------------------------------------------------------------------------------------------------------------------------------------------------------------------------------------------------------------|
| Mounting Location: Wall                                                                                                                                                                                                                                                                                                                                                                                                                                                                                                                                                                                                                                                                                                                                                                                                                                                                                                                                                                                                                                                                                                                                                                                                                                                                                                                                                                                                                                                                                                                                                                                                                                                                                                                                                                                                                                                                                                                                                                                                                                                                                                        |
| Subcategory: Step Light                                                                                                                                                                                                                                                                                                                                                                                                                                                                                                                                                                                                                                                                                                                                                                                                                                                                                                                                                                                                                                                                                                                                                                                                                                                                                                                                                                                                                                                                                                                                                                                                                                                                                                                                                                                                                                                                                                                                                                                                                                                                                                        |
| PHYSICAL                                                                                                                                                                                                                                                                                                                                                                                                                                                                                                                                                                                                                                                                                                                                                                                                                                                                                                                                                                                                                                                                                                                                                                                                                                                                                                                                                                                                                                                                                                                                                                                                                                                                                                                                                                                                                                                                                                                                                                                                                                                                                                                       |
| Shape: Rectangle                                                                                                                                                                                                                                                                                                                                                                                                                                                                                                                                                                                                                                                                                                                                                                                                                                                                                                                                                                                                                                                                                                                                                                                                                                                                                                                                                                                                                                                                                                                                                                                                                                                                                                                                                                                                                                                                                                                                                                                                                                                                                                               |
| Length (mm): 190                                                                                                                                                                                                                                                                                                                                                                                                                                                                                                                                                                                                                                                                                                                                                                                                                                                                                                                                                                                                                                                                                                                                                                                                                                                                                                                                                                                                                                                                                                                                                                                                                                                                                                                                                                                                                                                                                                                                                                                                                                                                                                               |
| Length (in): $7\frac{1}{2}$                                                                                                                                                                                                                                                                                                                                                                                                                                                                                                                                                                                                                                                                                                                                                                                                                                                                                                                                                                                                                                                                                                                                                                                                                                                                                                                                                                                                                                                                                                                                                                                                                                                                                                                                                                                                                                                                                                                                                                                                                                                                                                    |
| Height (mm): 40                                                                                                                                                                                                                                                                                                                                                                                                                                                                                                                                                                                                                                                                                                                                                                                                                                                                                                                                                                                                                                                                                                                                                                                                                                                                                                                                                                                                                                                                                                                                                                                                                                                                                                                                                                                                                                                                                                                                                                                                                                                                                                                |
| Depth (mm): 27                                                                                                                                                                                                                                                                                                                                                                                                                                                                                                                                                                                                                                                                                                                                                                                                                                                                                                                                                                                                                                                                                                                                                                                                                                                                                                                                                                                                                                                                                                                                                                                                                                                                                                                                                                                                                                                                                                                                                                                                                                                                                                                 |
| Height (in): 1 <sup>9</sup> / <sub>16</sub>                                                                                                                                                                                                                                                                                                                                                                                                                                                                                                                                                                                                                                                                                                                                                                                                                                                                                                                                                                                                                                                                                                                                                                                                                                                                                                                                                                                                                                                                                                                                                                                                                                                                                                                                                                                                                                                                                                                                                                                                                                                                                    |
| Depth (in): 1 ½                                                                                                                                                                                                                                                                                                                                                                                                                                                                                                                                                                                                                                                                                                                                                                                                                                                                                                                                                                                                                                                                                                                                                                                                                                                                                                                                                                                                                                                                                                                                                                                                                                                                                                                                                                                                                                                                                                                                                                                                                                                                                                                |
| Ceiling Thickness (mm): 10 / 12 / 15                                                                                                                                                                                                                                                                                                                                                                                                                                                                                                                                                                                                                                                                                                                                                                                                                                                                                                                                                                                                                                                                                                                                                                                                                                                                                                                                                                                                                                                                                                                                                                                                                                                                                                                                                                                                                                                                                                                                                                                                                                                                                           |
| Ceiling Thickness (in): 3/8 or 1/2 or 9/16                                                                                                                                                                                                                                                                                                                                                                                                                                                                                                                                                                                                                                                                                                                                                                                                                                                                                                                                                                                                                                                                                                                                                                                                                                                                                                                                                                                                                                                                                                                                                                                                                                                                                                                                                                                                                                                                                                                                                                                                                                                                                     |
| Min. Recessing Depth (mm): 30                                                                                                                                                                                                                                                                                                                                                                                                                                                                                                                                                                                                                                                                                                                                                                                                                                                                                                                                                                                                                                                                                                                                                                                                                                                                                                                                                                                                                                                                                                                                                                                                                                                                                                                                                                                                                                                                                                                                                                                                                                                                                                  |
| Min. Recessing Depth (in): $1\frac{3}{16}$                                                                                                                                                                                                                                                                                                                                                                                                                                                                                                                                                                                                                                                                                                                                                                                                                                                                                                                                                                                                                                                                                                                                                                                                                                                                                                                                                                                                                                                                                                                                                                                                                                                                                                                                                                                                                                                                                                                                                                                                                                                                                     |
| Light Distribution: Asymmetric                                                                                                                                                                                                                                                                                                                                                                                                                                                                                                                                                                                                                                                                                                                                                                                                                                                                                                                                                                                                                                                                                                                                                                                                                                                                                                                                                                                                                                                                                                                                                                                                                                                                                                                                                                                                                                                                                                                                                                                                                                                                                                 |
| Weight (kg): 0.208                                                                                                                                                                                                                                                                                                                                                                                                                                                                                                                                                                                                                                                                                                                                                                                                                                                                                                                                                                                                                                                                                                                                                                                                                                                                                                                                                                                                                                                                                                                                                                                                                                                                                                                                                                                                                                                                                                                                                                                                                                                                                                             |
| Weight (lbs): 0.4576                                                                                                                                                                                                                                                                                                                                                                                                                                                                                                                                                                                                                                                                                                                                                                                                                                                                                                                                                                                                                                                                                                                                                                                                                                                                                                                                                                                                                                                                                                                                                                                                                                                                                                                                                                                                                                                                                                                                                                                                                                                                                                           |
| ET L. COR / DION / CONT. / CON |