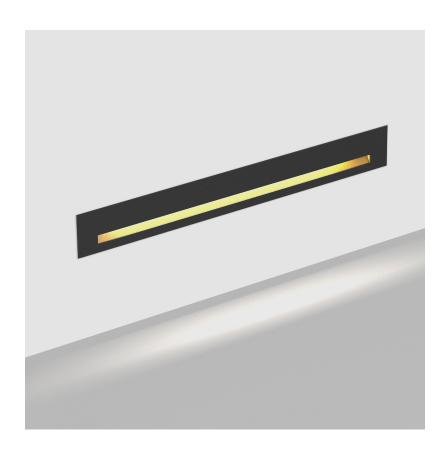

#### **GENERAL**

| Series: Delight                |  |
|--------------------------------|--|
| Subseries: Delight String Step |  |
| Brand: Prolicht                |  |
| Division: Architectural        |  |
| Mounting Type: Recessed        |  |
| Mounting Location: Wall        |  |
| Subcategory: Sten Light        |  |

| Mounting Type: Recessed                                                                                                                                                                                                                                                                                                                                                                                                                                                                                                                                                                                                                                                                                                                                                                                                                                                                                                                                                                                                                                                                                                                                                                                                                                                                                                                                                                                                                                                                                                                                                                                                                                                                                                                                                                                                                                                                                                                                                                                                                                                                                                        |
|--------------------------------------------------------------------------------------------------------------------------------------------------------------------------------------------------------------------------------------------------------------------------------------------------------------------------------------------------------------------------------------------------------------------------------------------------------------------------------------------------------------------------------------------------------------------------------------------------------------------------------------------------------------------------------------------------------------------------------------------------------------------------------------------------------------------------------------------------------------------------------------------------------------------------------------------------------------------------------------------------------------------------------------------------------------------------------------------------------------------------------------------------------------------------------------------------------------------------------------------------------------------------------------------------------------------------------------------------------------------------------------------------------------------------------------------------------------------------------------------------------------------------------------------------------------------------------------------------------------------------------------------------------------------------------------------------------------------------------------------------------------------------------------------------------------------------------------------------------------------------------------------------------------------------------------------------------------------------------------------------------------------------------------------------------------------------------------------------------------------------------|
| Mounting Location: Wall                                                                                                                                                                                                                                                                                                                                                                                                                                                                                                                                                                                                                                                                                                                                                                                                                                                                                                                                                                                                                                                                                                                                                                                                                                                                                                                                                                                                                                                                                                                                                                                                                                                                                                                                                                                                                                                                                                                                                                                                                                                                                                        |
| Subcategory: Step Light                                                                                                                                                                                                                                                                                                                                                                                                                                                                                                                                                                                                                                                                                                                                                                                                                                                                                                                                                                                                                                                                                                                                                                                                                                                                                                                                                                                                                                                                                                                                                                                                                                                                                                                                                                                                                                                                                                                                                                                                                                                                                                        |
| PHYSICAL                                                                                                                                                                                                                                                                                                                                                                                                                                                                                                                                                                                                                                                                                                                                                                                                                                                                                                                                                                                                                                                                                                                                                                                                                                                                                                                                                                                                                                                                                                                                                                                                                                                                                                                                                                                                                                                                                                                                                                                                                                                                                                                       |
| Shape: Rectangle                                                                                                                                                                                                                                                                                                                                                                                                                                                                                                                                                                                                                                                                                                                                                                                                                                                                                                                                                                                                                                                                                                                                                                                                                                                                                                                                                                                                                                                                                                                                                                                                                                                                                                                                                                                                                                                                                                                                                                                                                                                                                                               |
| Length (mm): 190                                                                                                                                                                                                                                                                                                                                                                                                                                                                                                                                                                                                                                                                                                                                                                                                                                                                                                                                                                                                                                                                                                                                                                                                                                                                                                                                                                                                                                                                                                                                                                                                                                                                                                                                                                                                                                                                                                                                                                                                                                                                                                               |
| Length (in): $7\frac{1}{2}$                                                                                                                                                                                                                                                                                                                                                                                                                                                                                                                                                                                                                                                                                                                                                                                                                                                                                                                                                                                                                                                                                                                                                                                                                                                                                                                                                                                                                                                                                                                                                                                                                                                                                                                                                                                                                                                                                                                                                                                                                                                                                                    |
| Height (mm): 40                                                                                                                                                                                                                                                                                                                                                                                                                                                                                                                                                                                                                                                                                                                                                                                                                                                                                                                                                                                                                                                                                                                                                                                                                                                                                                                                                                                                                                                                                                                                                                                                                                                                                                                                                                                                                                                                                                                                                                                                                                                                                                                |
| Depth (mm): 27                                                                                                                                                                                                                                                                                                                                                                                                                                                                                                                                                                                                                                                                                                                                                                                                                                                                                                                                                                                                                                                                                                                                                                                                                                                                                                                                                                                                                                                                                                                                                                                                                                                                                                                                                                                                                                                                                                                                                                                                                                                                                                                 |
| Height (in): 1 <sup>9</sup> / <sub>16</sub>                                                                                                                                                                                                                                                                                                                                                                                                                                                                                                                                                                                                                                                                                                                                                                                                                                                                                                                                                                                                                                                                                                                                                                                                                                                                                                                                                                                                                                                                                                                                                                                                                                                                                                                                                                                                                                                                                                                                                                                                                                                                                    |
| Depth (in): 1 ½                                                                                                                                                                                                                                                                                                                                                                                                                                                                                                                                                                                                                                                                                                                                                                                                                                                                                                                                                                                                                                                                                                                                                                                                                                                                                                                                                                                                                                                                                                                                                                                                                                                                                                                                                                                                                                                                                                                                                                                                                                                                                                                |
| Ceiling Thickness (mm): 10 / 12 / 15                                                                                                                                                                                                                                                                                                                                                                                                                                                                                                                                                                                                                                                                                                                                                                                                                                                                                                                                                                                                                                                                                                                                                                                                                                                                                                                                                                                                                                                                                                                                                                                                                                                                                                                                                                                                                                                                                                                                                                                                                                                                                           |
| Ceiling Thickness (in): 3/8 or 1/2 or 9/16                                                                                                                                                                                                                                                                                                                                                                                                                                                                                                                                                                                                                                                                                                                                                                                                                                                                                                                                                                                                                                                                                                                                                                                                                                                                                                                                                                                                                                                                                                                                                                                                                                                                                                                                                                                                                                                                                                                                                                                                                                                                                     |
| Min. Recessing Depth (mm): 30                                                                                                                                                                                                                                                                                                                                                                                                                                                                                                                                                                                                                                                                                                                                                                                                                                                                                                                                                                                                                                                                                                                                                                                                                                                                                                                                                                                                                                                                                                                                                                                                                                                                                                                                                                                                                                                                                                                                                                                                                                                                                                  |
| Min. Recessing Depth (in): $1\frac{3}{16}$                                                                                                                                                                                                                                                                                                                                                                                                                                                                                                                                                                                                                                                                                                                                                                                                                                                                                                                                                                                                                                                                                                                                                                                                                                                                                                                                                                                                                                                                                                                                                                                                                                                                                                                                                                                                                                                                                                                                                                                                                                                                                     |
| Light Distribution: Asymmetric                                                                                                                                                                                                                                                                                                                                                                                                                                                                                                                                                                                                                                                                                                                                                                                                                                                                                                                                                                                                                                                                                                                                                                                                                                                                                                                                                                                                                                                                                                                                                                                                                                                                                                                                                                                                                                                                                                                                                                                                                                                                                                 |
| Weight (kg): 0.208                                                                                                                                                                                                                                                                                                                                                                                                                                                                                                                                                                                                                                                                                                                                                                                                                                                                                                                                                                                                                                                                                                                                                                                                                                                                                                                                                                                                                                                                                                                                                                                                                                                                                                                                                                                                                                                                                                                                                                                                                                                                                                             |
| Weight (lbs): 0.4576                                                                                                                                                                                                                                                                                                                                                                                                                                                                                                                                                                                                                                                                                                                                                                                                                                                                                                                                                                                                                                                                                                                                                                                                                                                                                                                                                                                                                                                                                                                                                                                                                                                                                                                                                                                                                                                                                                                                                                                                                                                                                                           |
| ET L. COR / DION / CONT. / CON |